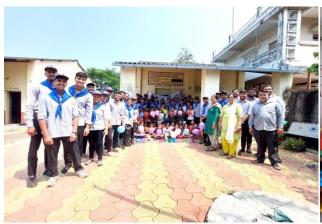

Date-8<sup>th</sup> Sept 2022

Stationary Kit Distribution at Anganwadi and Government Primary School

Faculty members Accompany - Mr. Jitesh Jariwala

**Total Volunteers-39** 

As Celebration of Shri Bhagubhai Patel, ex-BPKM (Bardoli Prakash Kelavani Mandal) President's birthday, NSS unit of Maliba Pharmacy college organized 'A Joy of Giving' event to distributed stationary kit at Anaganwadi and Government Primary School across Tarsadi village and Utra village. Entire NSS Volunteers joined the drive with great zeal. In Primary school of Tarsadi or Anganwadi Stationary Kit along with balloons and chocolates were distributed among students. Around 150 stationary Kit, Chocolates as well as Balloons were distributed in Anaganwadi and Primary school of Tarsadi and Utara. Students acknowledged the gesture and sang a poem together with playing games like Sangeet Khursi. During event NSS coordinator and voluteers discuss with students about importance and continuity in education for their development. Principle of Utara primary school thanked NSS unit and wished best for the bright future to the Volunteers . The later one also felt compassionate and desire to continue the selfless helping activity ahead.