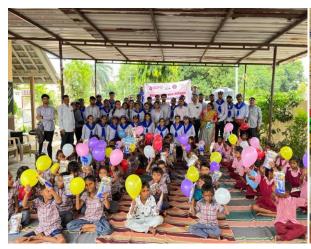

Date-8<sup>th</sup> Sept 2022

Stationary Kit Distribution at Anganwadi and Government Primary School

Faculty members Accompany - Mr. Jitesh Jariwala

**Total Volunteers-39** 

As Celebration of Shri Bhagubhai Patel, ex-BPKM (Bardoli Prakash Kelavani Mandal) President's birthday, NSS unit of Maliba Pharmacy college organized 'A Joy of Giving' event to distributed stationary kit at Anaganwadi and Government Primary School across Tarsadi village and Utra village. Entire NSS Volunteers joined the drive with great zeal. In Primary school of Tarsadi or Anganwadi Stationary Kit along with balloons and chocolates were distributed among students. Around 150 stationary Kit, Chocolates as well as Balloons were distributed in Anaganwadi and Primary school of Tarsadi and Utara. Students acknowledged the gesture and sang a poem together with playing games like Sangeet Khursi. During event NSS coordinator and voluteers discuss with students about importance and continuity in education for their development. Principle of Utara primary school thanked NSS unit and wished best for the bright future to the Volunteers . The later one also felt compassionate and desire to continue the selfless helping activity ahead.