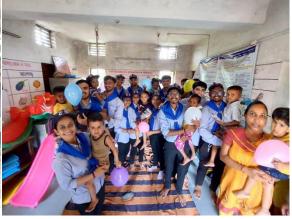

Date-8<sup>th</sup> Sept 2022

Stationary Kit Distribution at Anganwadi and Government Primary School

Faculty members Accompany - Mr. Jitesh Jariwala

**Total Volunteers-39** 

As Celebration of Shri Bhagubhai Patel, ex-BPKM (Bardoli Prakash Kelavani Mandal) President's birthday, NSS unit of Maliba Pharmacy college organized 'A Joy of Giving' event to distributed stationary kit at Anaganwadi and Government Primary School across Tarsadi village and Utra village. Entire NSS Volunteers joined the drive with great zeal. In Primary school of Tarsadi or Anganwadi Stationary Kit along with balloons and chocolates were distributed among students. Around 150 stationary Kit, Chocolates as well as Balloons were distributed in Anaganwadi and Primary school of Tarsadi and Utara. Students acknowledged the gesture and sang a poem together with playing games like Sangeet Khursi. During event NSS coordinator and voluteers discuss with students about importance and continuity in education for their development. Principle of Utara primary school thanked NSS unit and wished best for the bright future to the Volunteers . The later one also felt compassionate and desire to continue the selfless helping activity ahead.