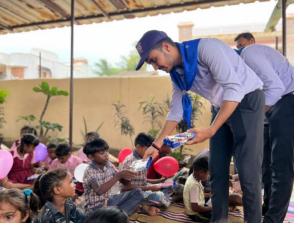

Date-8<sup>th</sup> Sept 2022

Stationary Kit Distribution at Anganwadi and Government Primary School

Faculty members Accompany - Mr. Jitesh Jariwala

**Total Volunteers-39** 

As Celebration of Shri Bhagubhai Patel, ex-BPKM (Bardoli Prakash Kelavani Mandal) President's birthday, NSS unit of Maliba Pharmacy college organized 'A Joy of Giving' event to distributed stationary kit at Anaganwadi and Government Primary School across Tarsadi village and Utra village. Entire NSS Volunteers joined the drive with great zeal. In Primary school of Tarsadi or Anganwadi Stationary Kit along with balloons and chocolates were distributed among students. Around 150 stationary Kit, Chocolates as well as Balloons were distributed in Anaganwadi and Primary school of Tarsadi and Utara. Students acknowledged the gesture and sang a poem together with playing games like Sangeet Khursi. During event NSS coordinator and voluteers discuss with students about importance and continuity in education for their development. Principle of Utara primary school thanked NSS unit and wished best for the bright future to the Volunteers . The later one also felt compassionate and desire to continue the selfless helping activity ahead.