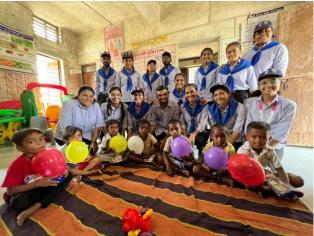

Date-8<sup>th</sup> Sept 2022

Stationary Kit Distribution at Anganwadi and Government Primary School

Faculty members Accompany - Mr. Jitesh Jariwala

**Total Volunteers-39** 

As Celebration of Shri Bhagubhai Patel, ex-BPKM (Bardoli Prakash Kelavani Mandal) President's birthday, NSS unit of Maliba Pharmacy college organized 'A Joy of Giving' event to distributed stationary kit at Anaganwadi and Government Primary School across Tarsadi village and Utra village. Entire NSS Volunteers joined the drive with great zeal. In Primary school of Tarsadi or Anganwadi Stationary Kit along with balloons and chocolates were distributed among students. Around 150 stationary Kit, Chocolates as well as Balloons were distributed in Anaganwadi and Primary school of Tarsadi and Utara. Students acknowledged the gesture and sang a poem together with playing games like Sangeet Khursi. During event NSS coordinator and voluteers discuss with students about importance and continuity in education for their development. Principle of Utara primary school thanked NSS unit and wished best for the bright future to the Volunteers . The later one also felt compassionate and desire to continue the selfless helping activity ahead.