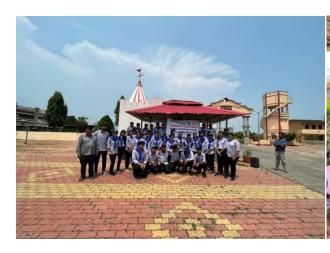

Date-8<sup>th</sup> Sept 2022

Stationary Kit Distribution at Anganwadi and Government Primary School

Faculty members Accompany - Mr. Jitesh Jariwala

**Total Volunteers-39** 

As Celebration of Shri Bhagubhai Patel, ex-BPKM (Bardoli Prakash Kelavani Mandal) President's birthday, NSS unit of Maliba Pharmacy college organized 'A Joy of Giving' event to distributed stationary kit at Anaganwadi and Government Primary School across Tarsadi village and Utra village. Entire NSS Volunteers joined the drive with great zeal. In Primary school of Tarsadi or Anganwadi Stationary Kit along with balloons and chocolates were distributed among students. Around 150 stationary Kit, Chocolates as well as Balloons were distributed in Anaganwadi and Primary school of Tarsadi and Utara. Students acknowledged the gesture and sang a poem together with playing games like Sangeet Khursi. During event NSS coordinator and voluteers discuss with students about importance and continuity in education for their development. Principle of Utara primary school thanked NSS unit and wished best for the bright future to the Volunteers . The later one also felt compassionate and desire to continue the selfless helping activity ahead.